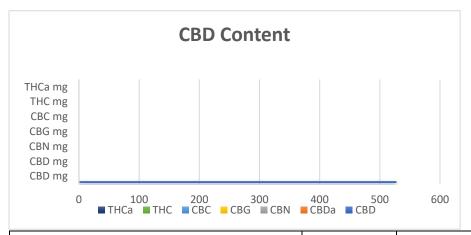

|                               | Result mg  | Test Method     | Units      |
|-------------------------------|------------|-----------------|------------|
| Requirements for CBD Oil      | per 100mls |                 |            |
| THCA                          | <0.0002    | In-House Method | mg/g/%     |
| THCV                          | <0.0002    | In-House Method | mg / g / % |
| THCVA                         | <0.0002    | In-House Method |            |
| DELTA 8 THC                   | <0.0002    | In-House Method |            |
| DELTA 9 THC                   | 0.00054    | In-House Method |            |
| TOTAL THC (THC+(THCA X 0.877) | 0.00054    | In-House Method |            |
| CBC                           | 0.00009    | In-House Method | mg / g / % |
| CBCA                          | <0.0002    | In-House Method |            |
| CBL                           | <0.0002    | In-House Method |            |
| CBDV                          | 0.00234    | In-House Method |            |
| CBDVA                         | 0.00008    | In-House Method |            |
| CBGA                          | 0.00008    | In-House Method |            |
| CBG                           | 0.0267     | In-House Method | mg / g / % |
| CBN                           | 0.0012     | In-House Method | mg / g / % |
| CBNA                          | <0.0002    | In-House Method |            |
| CBDA                          | 0.0065     | In-House Method | mg / g / % |
| CBD                           | 527.70     | In-House Method | mg / g / % |
| TOTAL CBD(CBD +(CBDA X 0.877) | 527.73     | In-House Method |            |
|                               |            |                 |            |